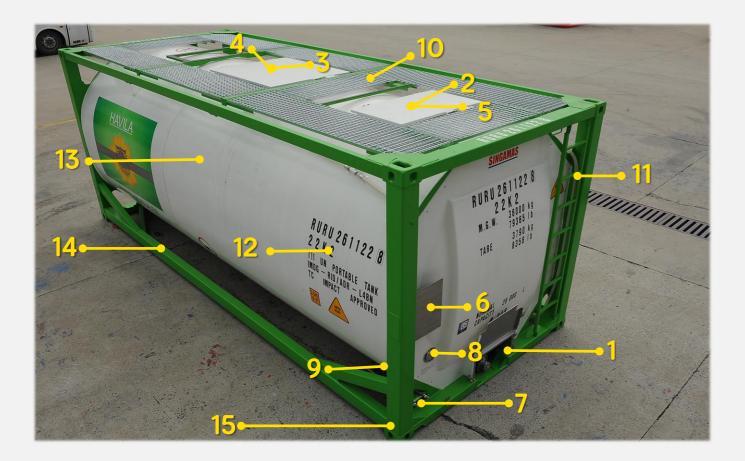

#### TECHNICAL EQUIPMENT OF THE TANK-CONTAINER

- 1. Bottom discharge 3``
- 2. Upper discharge mounting location
- 3. Manhole 500 mm
- 4. Safety valve
- 5. Airline valve
- 6. License plate
- 7. Steam heating system
- 8. Thermometer
- 9. Document holder
- 10. Catwalks
- 11. Ladder
- 12. Identification numbering
- 13. Tank cistern
- 14. Frame
- 15. Fitting