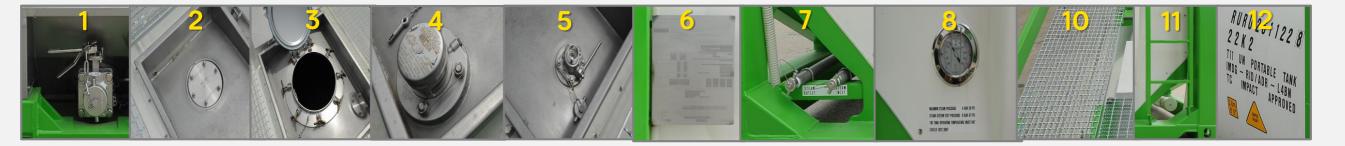

#### TECHNICAL EQUIPMENT OF THE TANK-CONTAINER

- 1. Bottom discharge 3``
- 2. Upper discharge mounting location
- 3. Manhole 500 mm
- 4. Safety valve
- 5. Airline valve
- 6. License plate
- 7. Steam heating system
- 8. Thermometer
- 9. Document holder
- 10. Catwalks
- 11. Ladder
- 12. Identification numbering
- 13. Tank cistern
- 14. Frame
- 15. Fitting